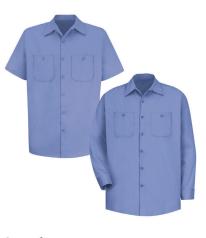

# uniform& workwear





#### A COMPLETE UNIFORM PACKAGE

WE PROVIDE A RANGE OF UNIFORMS, CORPORATE CLOTHING AND ACCESSORIES FROM STOCK. OUR READY-MADE GARMENTS ARE UPDATED REGULARLY BASED ON CUSTOMER FEEDBACK. THE RESULT IS TRIED AND TESTED UNIFORMS AND CORPORATE CLOTHING OF A HIGH QUALITY, WITH PERFECT FITS AND IN STYLISH DESIGNS.



















## SCHOOL UNIFORM





# MEDICAL HOSPITAL UNIFORM







# SECURITY UNIFORM















# RESTAURANT UNIFORM















# INDUSTIRAL UNIFORM









## TSHIRT POLO



A classic short sleeve men's polo shirt. The polo shirt made of 100% cotton with 3 pique knit & features flat knitted collars & cuffs, designed with perfect & comfort.

| Fabric Quality            | 3 Pique 100% Cotton, 20s S/carded |
|---------------------------|-----------------------------------|
| Gsm                       | 220 & 260                         |
| Average Weight Per Pc     | 280 & 350grams                    |
| Sizes                     | S - M - L - XL - XXL - XXXL       |
| Kids Sizes (2 to 14years) | 28 to 40                          |

Available Colours

A classic short sleeve men's polo shirt. The polo shirt made of poly/cotton with honey comb pique knit & features flat knitted collars & cuffs, designed with perfect & comfort.

| Fabric Qual