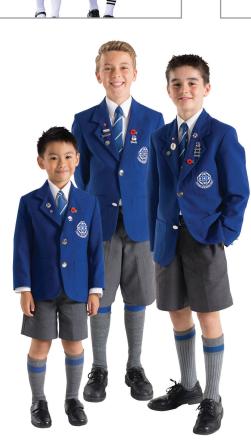

# uniform& workwear





#### A COMPLETE UNIFORM PACKAGE

WE PROVIDE A RANGE OF UNIFORMS, CORPORATE CLOTHING AND ACCESSORIES FROM STOCK. OUR READY-MADE GARMENTS ARE UPDATED REGULARLY BASED ON CUSTOMER FEEDBACK. THE RESULT IS TRIED AND TESTED UNIFORMS AND CORPORATE CLOTHING OF A HIGH QUALITY, WITH PERFECT FITS AND IN STYLISH DESIGNS.



















## SCHOOL UNIFORM





# MEDICAL HOSPITAL UNIFORM







# SECURITY UNIFORM















# RESTAURANT UNIFORM















# INDUSTIRAL UNIFORM









## TSHIRT POLO



A classic short sleeve men's polo shirt. The polo shirt made of 100% cotton with 3 pique knit & features flat knitted collars & cuffs, designed with perfect & comfort.

| Fabric Quality            | 3 Pique 100% Cotton, 20s S/carded |
|---------------------------|-----------------------------------|
| Gsm                       | 220 & 260                         |
| Average Weight Per Pc     | 280 & 350grams                    |
| Sizes                     | S - M - L - XL - XXL - XXXL       |
| Kids Sizes (2 to 14years) | 28 to 40                          |

Available Colours

A classic short sleeve men's polo shirt. The polo shirt mad