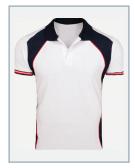

## TSHIRT POLO

A classic short sleeve men's polo shirt. The polo shirt made of 100% cotton with 3 pique knit & features flat knitted collars & cuffs, designed with perfect & comfort.

| Fabric Quality            | 3 Pique 100% Cotton, 20s S/carded |
|---------------------------|-----------------------------------|
| Gsm                       | 220 & 260                         |
| Average Weight Per Pc     | 280 & 350grams                    |
| Sizes                     | S - M - L - XL - XXL - XXXL       |
| Kids Sizes (2 to 14years) | 28 to 40                          |