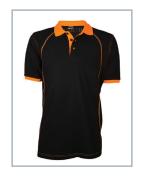

Available Colours

Polo (Honeycomb)

A classic short sleeve men's polo shirt. The polo shirt made of 100% cotton with combed yarn, drop needle, interlock knit & features fully jacquard collars & cuffs, designed with perfect & comfort.

| Fabric Quality        | Interlock D/needle, 30s S/combed, Jacquard Collar |
|-----------------------|---------------------------------------------------|
| Gsm                   | 270                                               |
| Average Weight Per Pc | 330 Grams                                         |
| Sizes                 | S - M - L - XL - XXL                              |