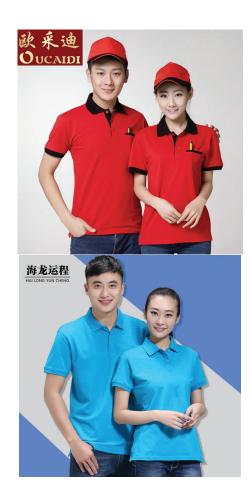

## TSHIRT POLO

A classic short sleeve men's polo shirt. The polo shirt made of 100% cotton with 3 pique knit & features flat knitted collars & cuffs, designed with perfect & comfort.

| Fabric Quality            | 3 Pique 100% Cotton, 20s S/carded |
|---------------------------|-----------------------------------|
| Gsm                       | 220 & 260                         |
| Average Weight Per Pc     | 280 & 350grams                    |
| Sizes                     | S - M - L - XL - XXL - XXXL       |
| Kids Sizes (2 to 14years) | 28 to 40                          |

Available Colours

A classic short sleeve men's polo shirt. The polo shirt made of poly/cotton with honey comb pique knit & features flat knitted collars & cuffs, designed with perfect & comfort.

| Fabric Quality        | Pique, P/c, 20s Honey Combed |
|-----------------------|------------------------------|
| Gsm                   | 240                          |
| Average Weight Per Pc | 320grams                     |
| Sizes                 | S - M - L - XL - XXL - XXXL  |