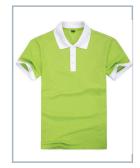

Available Colours

A classic short sleeve men's polo shirt. The polo shirt made of poly/cotton with honey comb pique knit & features flat knitted collars & cuffs, designed with perfect & comfort.

| Fabric Quality        | Pique, P/c, 20s Honey Combed |
|-----------------------|------------------------------|
| Gsm                   | 240                          |
| Average Weight Per Pc | 320grams                     |
| Sizes                 | S - M - L - XL - XXL - XXXL  |