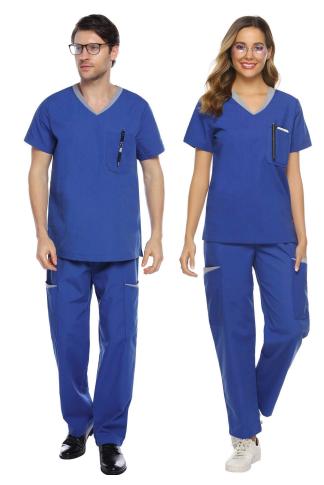

# uniform& workwear





#### A COMPLETE UNIFORM PACKAGE

WE PROVIDE A RANGE OF UNIFORMS, CORPORATE CLOTHING AND ACCESSORIES FROM STOCK. OUR READY-MADE GARMENTS ARE UPDATED REGULARLY BASED ON CUSTOMER FEEDBACK. THE RESULT IS TRIED AND TESTED UNIFORMS AND CORPORATE CLOTHING OF A HIGH QUALITY, WITH PERFECT FITS AND IN STYLISH DESIGNS.



















## SCHOOL UNIFORM





# MEDICAL HOSPITAL UNIFORM







# SECURITY UNIFORM















# RESTAURANT UNIFORM















# INDUSTIRAL UNIFORM









## TSHIRT POLO



A classic short sleeve men's polo shirt. The polo shirt made of 100% cotton with 3 pique knit & features flat knitted collars & cuffs, designed with perfect & comfort.

| Fabric Quality            | 3 Pique 100% Cotton, 20s S/carded |
|---------------------------|-----------------------------------|
| Gsm                       | 220 & 260                         |
| Average Weight Per Pc     | 280 & 350grams                    |
| Sizes                     | S - M - L - XL - XXL - XXXL       |
| Kids Sizes (2 to 14years) | 28 to 40                          |

Available Colours

A classic short sleeve men's polo shirt. The polo shirt made of poly/cotton with honey comb p