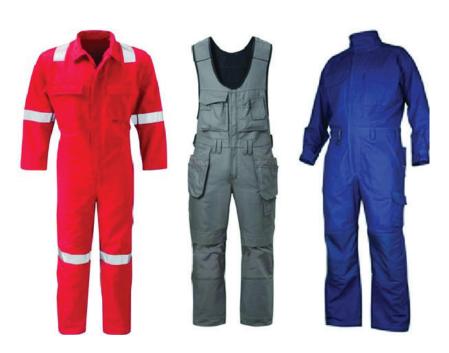

# uniform& workwear





#### A COMPLETE UNIFORM PACKAGE

WE PROVIDE A RANGE OF UNIFORMS, CORPORATE CLOTHING AND ACCESSORIES FROM STOCK. OUR READY-MADE GARMENTS ARE UPDATED REGULARLY BASED ON CUSTOMER FEEDBACK. THE RESULT IS TRIED AND TESTED UNIFORMS AND CORPORATE CLOTHING OF A HIGH QUALITY, WITH PERFECT FITS AND IN STYLISH DESIGNS.



















## SCHOOL UNIFORM





# MEDICAL HOSPITAL UNIFORM







# SECURITY UNIFORM















# RESTAURANT UNIFORM















# INDUSTIRAL UNIFORM









## TSHIRT POLO



A classic short sleeve men's polo shirt. The polo shirt made of 100% cotton with 3 pique knit & features flat knitted collars & cuffs, designed with perfect & comfort.

| Fabric Quality            | 3 Pique 100% Cotton, 20s S/carded |
|---------------------------|-----------------------------------|
| Gsm                       | 220 & 260                         |
| Average Weight Per Pc     | 280 & 350grams                    |
| Sizes                     | S - M - L - XL - XXL - XXXL       |
| Kids Sizes (2 to 14years) | 28 to 40                          |

Available Colours

A classic short sleeve men's polo shirt. The polo shirt made of poly/cotton with honey comb pique knit & features flat knitted collars & cuffs, designed with perfect & comfort.

| Fabric Qu