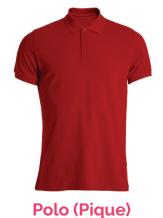

## TSHIRT POLO

A classic short sleeve men's polo shirt. The polo shirt made of 100% cotton with 3 pique knit & features flat knitted collars & cuffs, designed with perfect & comfort.

| Fabric Quality            | 3 Pique 100% Cotton, 20s S/carded |
|---------------------------|-----------------------------------|
| Gsm                       | 220 & 260                         |
| Average Weight Per Pc     | 280 & 350grams                    |
| Sizes                     | S - M - L - XL - XXL - XXXL       |
| Kids Sizes (2 to 14years) | 28 to 40                          |