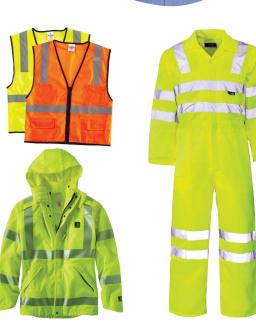

# uniform& workwear





#### A COMPLETE UNIFORM PACKAGE

WE PROVIDE A RANGE OF UNIFORMS, CORPORATE CLOTHING AND ACCESSORIES FROM STOCK. OUR READY-MADE GARMENTS ARE UPDATED REGULARLY BASED ON CUSTOMER FEEDBACK. THE RESULT IS TRIED AND TESTED UNIFORMS AND CORPORATE CLOTHING OF A HIGH QUALITY, WITH PERFECT FITS AND IN STYLISH DESIGNS.



















## SCHOOL UNIFORM





# MEDICAL HOSPITAL UNIFORM







# SECURITY UNIFORM















# RESTAURANT UNIFORM















# INDUSTIRAL UNIFORM









## TSHIRT POLO



A classic short sleeve men's polo shirt. The polo shirt made of 100% cotton with 3 pique knit & features flat knitted collars & cuffs, designed with perfect & comfort.

| Fabric Quality            | 3 Pique 100% Cotton, 20s S/carded |
|---------------------------|-----------------------------------|
| Gsm                       | 220 & 260                         |
| Average Weight Per Pc     | 280 & 350grams                    |
| Sizes                     | S - M - L - XL - XXL - XXXL       |
| Kids Sizes (2 to 14years) | 28 to 40                          |

Available Colours

A classic short sleeve men's polo shirt. The polo shirt made of poly/cotton with honey comb pique knit & features flat knitted collars & cuffs, designed with perfect & comfort.

| Fabric Qualit