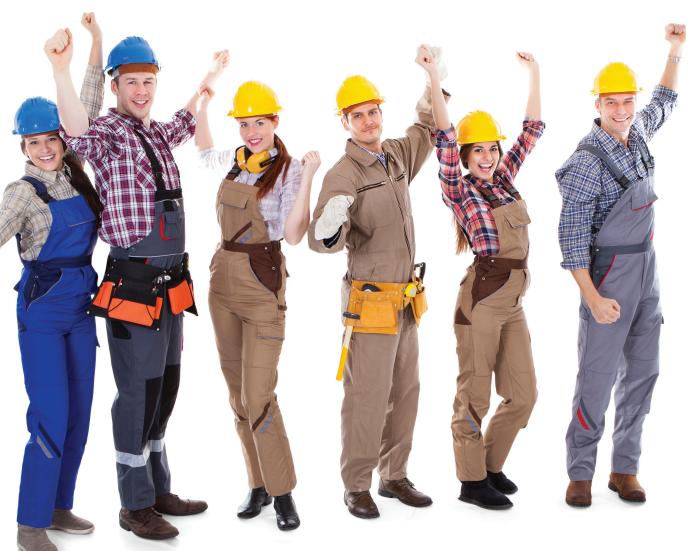

# uniform& workwear





#### A COMPLETE UNIFORM PACKAGE

WE PROVIDE A RANGE OF UNIFORMS, CORPORATE CLOTHING AND ACCESSORIES FROM STOCK. OUR READY-MADE GARMENTS ARE UPDATED REGULARLY BASED ON CUSTOMER FEEDBACK. THE RESULT IS TRIED AND TESTED UNIFORMS AND CORPORATE CLOTHING OF A HIGH QUALITY, WITH PERFECT FITS AND IN STYLISH DESIGNS.



















## SCHOOL UNIFORM





# MEDICAL HOSPITAL UNIFORM







# SECURITY UNIFORM















# RESTAURANT UNIFORM















# INDUSTIRAL UNIFORM









## TSHIRT POLO



A classic short sleeve men's polo shirt. The polo shirt made of 100% cotton with 3 pique knit & features flat knitted collars & cuffs, designed with perfect & comfort.

| Fabric Quality            | 3 Pique 100% Cotton, 20s S/carded |
|---------------------------|-----------------------------------|
| Gsm                       | 220 & 260                         |
| Average Weight Per Pc     | 280 & 350grams                    |
| Sizes                     | S - M - L - XL - XXL - XXXL       |
| Kids Sizes (2 to 14years) | 28 to 40                          |

Available Colours

A classic short sleeve men's polo shirt. The polo shirt made of poly/cotton with honey comb pique knit & features flat knitted collars & cuffs, designed with perfect & comfort.

| Fabric Quality