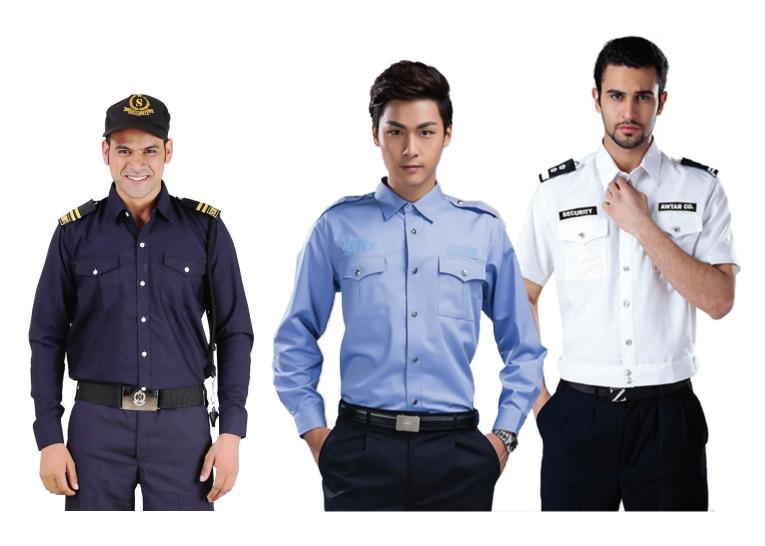

# uniform& workwear





#### A COMPLETE UNIFORM PACKAGE

WE PROVIDE A RANGE OF UNIFORMS, CORPORATE CLOTHING AND ACCESSORIES FROM STOCK. OUR READY-MADE GARMENTS ARE UPDATED REGULARLY BASED ON CUSTOMER FEEDBACK. THE RESULT IS TRIED AND TESTED UNIFORMS AND CORPORATE CLOTHING OF A HIGH QUALITY, WITH PERFECT FITS AND IN STYLISH DESIGNS.



















## SCHOOL UNIFORM





# MEDICAL HOSPITAL UNIFORM







# SECURITY UNIFORM















# RESTAURANT UNIFORM















# INDUSTIRAL UNIFORM









## TSHIRT POLO



A classic short sleeve men's polo shirt. The polo shirt made of 100% cotton with 3 pique knit & features flat knitted collars & cuffs, designed with perfect & comfort.

| Fabric Quality            | 3 Pique 100% Cotton, 20s S/carded |
|---------------------------|-----------------------------------|
| Gsm                       | 220 & 260                         |
| Average Weight Per Pc     | 280 & 350grams                    |
| Sizes                     | S - M - L - XL - XXL - XXXL       |
| Kids Sizes (2 to 14years) | 28 to 40                          |

Available Colours

A classic short sleeve men's polo shirt. The polo shirt made of poly/cotton with honey comb pique knit & features fla