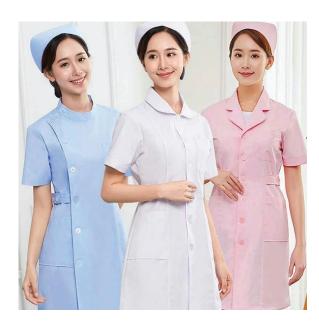

# uniform& workwear





#### A COMPLETE UNIFORM PACKAGE

WE PROVIDE A RANGE OF UNIFORMS, CORPORATE CLOTHING AND ACCESSORIES FROM STOCK. OUR READY-MADE GARMENTS ARE UPDATED REGULARLY BASED ON CUSTOMER FEEDBACK. THE RESULT IS TRIED AND TESTED UNIFORMS AND CORPORATE CLOTHING OF A HIGH QUALITY, WITH PERFECT FITS AND IN STYLISH DESIGNS.



















## SCHOOL UNIFORM





# MEDICAL HOSPITAL UNIFORM







# SECURITY UNIFORM















# RESTAURANT UNIFORM















# INDUSTIRAL UNIFORM









## TSHIRT POLO



A classic short sleeve men's polo shirt. The polo shirt made of 100% cotton with 3 pique knit & features flat knitted collars & cuffs, designed with perfect & comfort.

| Fabric Quality            | 3 Pique 100% Cotton, 20s S/carded |
|---------------------------|-----------------------------------|
| Gsm                       | 220 & 260                         |
| Average Weight Per Pc     | 280 & 350grams                    |
| Sizes                     | S - M - L - XL - XXL - XXXL       |
| Kids Sizes (2 to 14years) | 28 to 40                          |

Available Colours

A classic short sleeve men's polo shirt. The polo shirt made of poly/cotton with honey comb