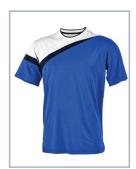

### **T-Shirt (Customized)**

Customized t-shirt has designed with contrast color collar, contrast color piping on armhole and contrast color sleeve cuff. Also has contrast color three buttoned placket. Lacoste knit fabric used for it. It has regular and comfort fit. Available in 100% cotton, dryfit, combed cotton material. All sizes available. Also can place order in special color & design.