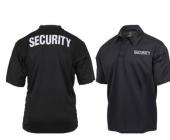

# uniform& workwear





#### A COMPLETE UNIFORM PACKAGE

WE PROVIDE A RANGE OF UNIFORMS, CORPORATE CLOTHING AND ACCESSORIES FROM STOCK. OUR READY-MADE GARMENTS ARE UPDATED REGULARLY BASED ON CUSTOMER FEEDBACK. THE RESULT IS TRIED AND TESTED UNIFORMS AND CORPORATE CLOTHING OF A HIGH QUALITY, WITH PERFECT FITS AND IN STYLISH DESIGNS.



















## SCHOOL UNIFORM





# MEDICAL HOSPITAL UNIFORM







# SECURITY UNIFORM















# RESTAURANT UNIFORM















# INDUSTIRAL UNIFORM









## TSHIRT POLO



A classic short sleeve men's polo shirt. The polo shirt made of 100% cotton with 3 pique knit & features flat knitted collars & cuffs, designed with perfect & comfort.

| Fabric Quality            | 3 Pique 100% Cotton, 20s S/carded |
|---------------------------|-----------------------------------|
| Gsm                       | 220 & 260                         |
| Average Weight Per Pc     | 280 & 350grams                    |
| Sizes                     | S - M - L - XL - XXL - XXXL       |
| Kids Sizes (2 to 14years) | 28 to 40                          |

Available Colours

A classic short sleeve men's polo shirt. The polo shirt made of poly/cotton with honey comb pique knit & features flat kn