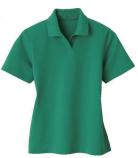

Available Colours

Polo (Jacquard)

A classic short sleeve men's polo shirt. The polo shirt made of 100% cotton with combed yarn, interlock knit & features flat knitted collars & cuffs, designed with perfect & comfort.

| Fabric Quality        | Interlock 100% Cotton, 40s S/combed |
|-----------------------|-------------------------------------|
| Gsm                   | 220                                 |
| Average Weight Per Pc | 260grams                            |
| Sizes                 | S - M - L - XL - XXL                |

Available Colours

Polo (Interlock)