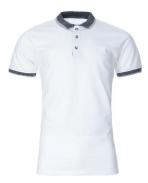

Available Colours

Polo (Honeycomb)

A classic short sleeve men's polo shirt. The polo shirt made of 100% cotton with combed yarn, drop needle, interlock knit & features fully jacquard collars & cuffs, designed with perfect & comfort.

| Fabric Quality        | Interlock D/needle, 30s S/combed, Jacquard Collar |
|-----------------------|---------------------------------------------------|
| Gsm                   | 270                                               |
| Average Weight Per Pc | 330 Grams                                         |
| Sizes                 | S - M - L - XL - XXL                              |