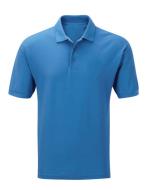

Available Colours

A classic short sleeve men's polo shirt. The polo shirt made of poly/cotton with honey comb pique knit & features flat knitted collars & cuffs, designed with perfect & comfort.

| Fabric Quality        | Pique, P/c, 20s Honey Combed |
|-----------------------|------------------------------|
| Gsm                   | 240                          |
| Average Weight Per Pc | 320grams                     |
| Sizes                 | S - M - L - XL - XXL - XXXL  |