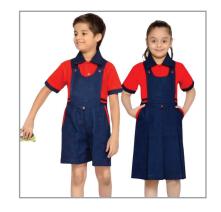

# uniform& workwear





#### A COMPLETE UNIFORM PACKAGE

WE PROVIDE A RANGE OF UNIFORMS, CORPORATE CLOTHING AND ACCESSORIES FROM STOCK. OUR READY-MADE GARMENTS ARE UPDATED REGULARLY BASED ON CUSTOMER FEEDBACK. THE RESULT IS TRIED AND TESTED UNIFORMS AND CORPORATE CLOTHING OF A HIGH QUALITY, WITH PERFECT FITS AND IN STYLISH DESIGNS.



















## SCHOOL UNIFORM





# MEDICAL HOSPITAL UNIFORM







# SECURITY UNIFORM















# RESTAURANT UNIFORM















# INDUSTIRAL UNIFORM









## TSHIRT POLO



A classic short sleeve men's polo shirt. The polo shirt made of 100% cotton with 3 pique knit & features flat knitted collars & cuffs, designed with perfect & comfort.

| Fabric Quality            | 3 Pique 100% Cotton, 20s S/carded |
|---------------------------|-----------------------------------|
| Gsm                       | 220 & 260                         |
| Average Weight Per Pc     | 280 & 350grams                    |
| Sizes                     | S - M - L - XL - XXL - XXXL       |
| Kids Sizes (2 to 14years) | 28 to 40                          |

Available Colours

A classic short sleeve men